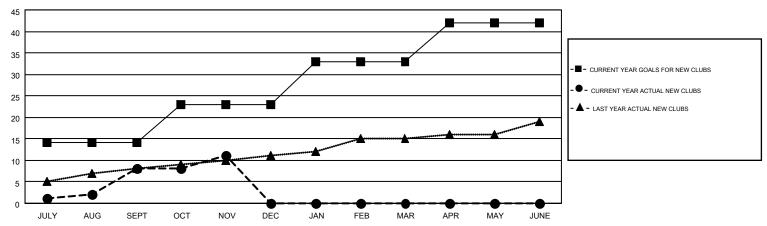

## GOALS AND ACTUAL NEW CLUBS CUMULATIVE

## MONTHLY MEMBERSHIP PROGRESS REPORT

Multiple District 317

Results as of: 11/30/2016

LOCATION: INDIA

GMT: MAHESH PASQUAL

| GMT | CA 6 |  |
|-----|------|--|
|     |      |  |

| Clubs                 |                  |           |                  |                  | Members       |                    |                                        |                    |                  |
|-----------------------|------------------|-----------|------------------|------------------|---------------|--------------------|----------------------------------------|--------------------|------------------|
| RESULTS FOR 2016-2017 |                  |           |                  |                  | RESU          | LTS FOR 2016-2017  | 7                                      |                    |                  |
| QUARTER               | NEW CLUB<br>GOAL | NEW CLUBS | DROPPED<br>CLUBS | NET<br>GAIN/LOSS | QUARTER       | NEW MEMBER<br>GOAL | CHARTER AND<br>NEW<br>MEMBERS<br>ADDED | DROPPED<br>MEMBERS | NET<br>GAIN/LOSS |
| JULY/AUG/SEPT         | 14               | 8         | 5                | 3                | JULY/AUG/SEPT | 639                | 785                                    | 852                | -67              |
| OCT/NOV/DEC           | 9                | 3         | 0                | 3                | OCT/NOV/DEC   | 714                | 373                                    | 167                | 206              |
| JAN/FEB/MAR           | 10               | 0         | 0                | 0                | JAN/FEB/MAR   | 695                | 0                                      | 0                  | 0                |
| APR/MAY/JUNE          | 9                | 0         | 0                | 0                | APR/MAY/JUNE  | 390                | 0                                      | 0                  | 0                |