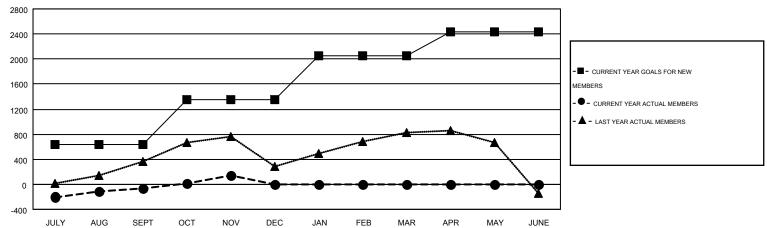

## GOALS AND ACTUAL MEMBERS CUMULATIVE

| DROPPED CLUBS: 5         |          | 206 CLUBS OF 493 ADDED 1 OR MORE<br>NEW MEMBERS | GENDER DISTRIBUTION  MALE 13,823 (81.22%) |                |       |
|--------------------------|----------|-------------------------------------------------|-------------------------------------------|----------------|-------|
| DROPPED MEMBERS          |          |                                                 | FEMALE                                    | 3,197 (18.78%) |       |
| DECEASED  CLUB CANCELLED | 28<br>94 |                                                 | FAMILY UNIT MEMBERS                       |                | 4,993 |
| OTHER                    | 897      | ASSESSMENT DATA                                 | HEAD OF HOUSEHOLD                         |                | 2,247 |
| TOTAL                    | 1,019    |                                                 | NON-HEAD OF HOUSEHOL                      | D              | 2,746 |

## MONTHLY MEMBERSHIP PROGRESS REPORT

Multiple District 317

Results as of: 11/30/2016

LOCATION: INDIA

GMT: MAHESH PASQUAL

| GMT | CA 6 |  |
|-----|------|--|
|     |      |  |

| Clubs                 |                  |           |                  |                  | Members       |                    |                                        |                    |                  |
|-----------------------|------------------|-----------|------------------|------------------|---------------|--------------------|----------------------------------------|--------------------|------------------|
| RESULTS FOR 2016-2017 |                  |           |                  |                  | RESU          | LTS FOR 2016-2017  | 7                                      |                    |                  |
| QUARTER               | NEW CLUB<br>GOAL | NEW CLUBS | DROPPED<br>CLUBS | NET<br>GAIN/LOSS | QUARTER       | NEW MEMBER<br>GOAL | CHARTER AND<br>NEW<br>MEMBERS<br>ADDED | DROPPED<br>MEMBERS | NET<br>GAIN/LOSS |
| JULY/AUG/SEPT         | 14               | 8         | 5                | 3                | JULY/AUG/SEPT | 639                | 785                                    | 852                | -67              |
| OCT/NOV/DEC           | 9                | 3         | 0                | 3                | OCT/NOV/DEC   | 714                | 373                                    | 167                | 206              |
| JAN/FEB/MAR           | 10               | 0         | 0                | 0                | JAN/FEB/MAR   | 695                | 0                                      | 0                  | 0                |
| APR/MAY/JUNE          | 9                | 0         | 0                | 0                | APR/MAY/JUNE  | 390                | 0                                      | 0                  | 0                |